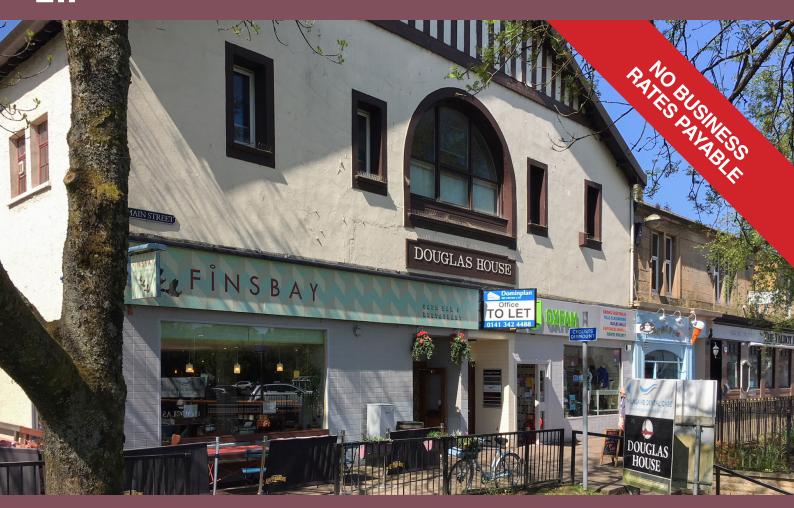

## Room 4, Douglas House, 42 Main St, Milngavie G62 6BU

### Location

Milngavie is an affluent residential suburb situated approximately 6 miles north west of Glasgow city centre. The premises are located on Main Street within the town centre. Surrounding occupiers include Milngavie Dental Care, Rennie McInnes, Colpi's, Oxfam, Cancer Research, Black + Lizars and M&S.

Main Street benefits from excellent footfall connecting the town centre with Tesco and beyond to Milngavie Train Station. In addition, there is ample car parking within the town.

### **Description**

The subjects comprise a first floor office suite, most recently used as a salon, within a prominent multi occupied two storey stone building. The premises are accessed from the main entrance door at Douglas House which provides entry to the common staircase to first floor level. Internally the subjects provide two good sized rooms suitable for Beauty salon and Office uses. Male and female toilets are located within the main corridor.