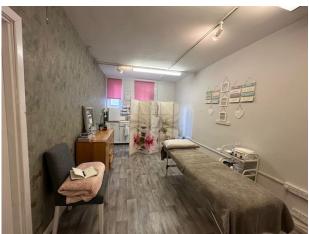

### **Description**

The subjects comprise a first floor office suite, most recently used as a salon, within a prominent multi occupied two storey stone building. The premises are accessed from the main entrance door at Douglas House which provides entry to the common staircase to first floor level. Internally the subjects provide two good sized rooms suitable for Beauty salon and Office uses. Male and female toilets are located within the main corridor.

### **Floor Area**

We calculate the premises to have the following net internal floor area:

Suite 4 473 sq ft (43.96 sq m)

£550pm